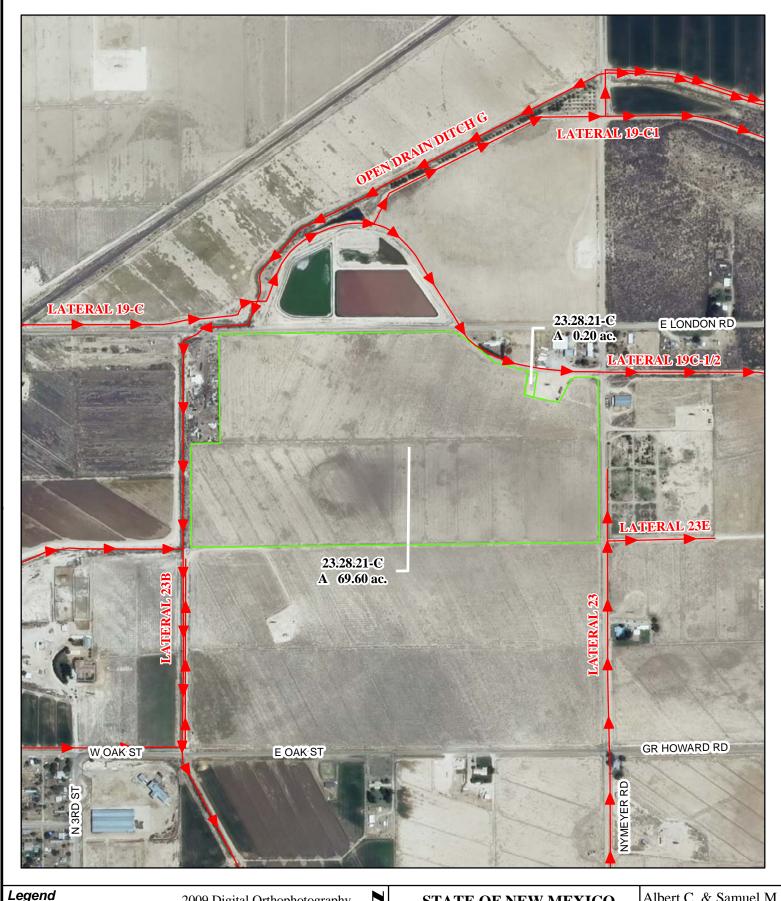

Subfile No.: 23.28.21-C

Court No.: CV-WH-03-269

CID Assessment Number: 002-00-00-01

Date of Filing of Original Consent Order: February 13, 2004

Defendants: ALBERT C. BURKHAM SAMUEL M. BURKHAM

# f. Location and Amount of Irrigated Acreage:

Section 21, Township 23S, Range 28E, N.M.P.M.

Pt. NE<sup>1</sup>/<sub>4</sub> 69.80 acres

Total: 69.80 acres

As shown on the attached revised Hydrographic Survey Map for Subfile No. 23.28.21-C, and the CID Section Hydrographic Survey Map Sheet No. 18 (1999-2011), included in Part F of this Appendix, representing the Court record as of the date of the filing of this Decree.

#### **Tract Boundaries**

Surface Water Only

Supplemental Groundwater

Reservoir / Pond

No Right

2009 Digital Orthophotography Grid Interval = 1000

# Scale 1 " = 600; 1:7,200

# STATE OF NEW MEXICO

Office of the State Engineer John R. D'Antonio, Jr., P.E., State Engineer

# **Pecos River Stream System Carlsbad Irrigation District**

Hydrographic Survey Township 23

Albert C. & Samuel M. Burkham Subfile 23.28.21-C

D.D.